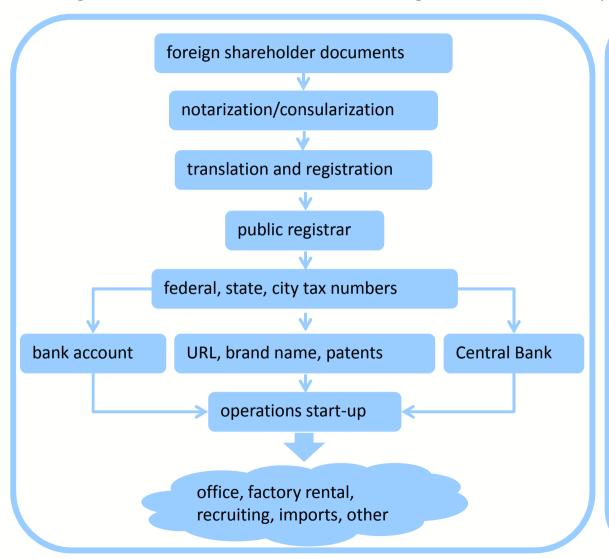

## START-UP OF FOREIGN COPANIES

We assist foreign companies who wish to invest in Brazil in all steps necessary to open a legal entity

and to start operating locally. This encompasses

- ✓ Market research
- ✓ Location finding
- ✓ Capital transfers and Central Bank registration
- ✓ Opening of a legal entity
- ✓ Visa formalities for expatriates to Brazil
- ✓ Operations start-up
- ✓ Accounting services
- ✓ Recruiting of initial staff
- ✓ Interim management during the start-up phase
- ✓ Controlling services for ongoing operations.